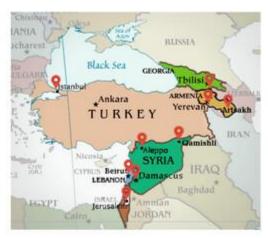

# Jinishian Memorial Program

In 2014, Pastor Ela Robertson, visited Armenia on a trip sponsored by the World Mission Initiative and hosted by the Jinishian Memorial Program. She had the opportunity to tour their many projects meeting farmers, visiting schools, attending youth leadership seminars, worshiping in new and ancient churches, and enjoying the magnificent landscapes and resilient spirit of this country that was the first Christian nation. The JMP has offices and local teams in Armenia and the diaspora with staff and flexibility to respond to immediate political, economic and natural crises. Their ongoing work funding and mentoring essential projects initiated by the people in their communities establishes long term programs for lasting relief and change.

At our September 22 meeting, Eliza Minasyan, Executive Director of the Jinishian Memorial Program of the PCUSA will be speaking to us about the status of Christians in the Near East today, and more recently about the crises in Syria and Lebanon. Under her direction JMP teams have been a consistent community force, there when people need God's presence and protection. Even though we can not meet in person, Eliza's focused, friendly and caring commitment to Christ's mission in the world will be an inspiration to us all.

The Jinishian Memorial Program (JMP) is a charitable trust that was established in 1966 through the PCUSA by the bequest of an Armenian/American Christian, Vartan H. Jinishian, in memory of his parents.