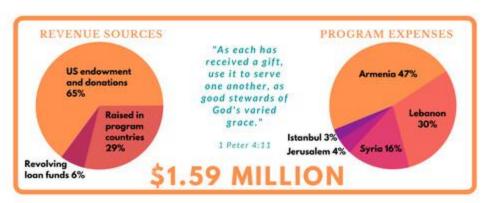

# Jinishian Memorial Program: Gratitude Report 2019

Thank you! Your generosity is helping struggling Armenian communities to thrive in seven countries. Sharing these stories online is an easy way to show friends the big picture of what a difference we can make together.

# GENEROSITY IS A BRIDGE

... from poverty and despair to self-sufficiency and hope.

In 2019, your combined gifts from the USA to the Jinishian Memorial Program nearly tripled, multiplying the ability of local faith and community leaders throughout Armenia and the Middle East to make a difference in the lives of the most vulnerable.

As partners, you are getting at the roots of poverty, building up farms, businesses, health and faith. Every time you give, it helps someone step into a more promising future. We are honored to share these stories of how your generosity built a bridge to hope.

# **2019 PROGRAM IMPACT**

# Thank You \$637,000